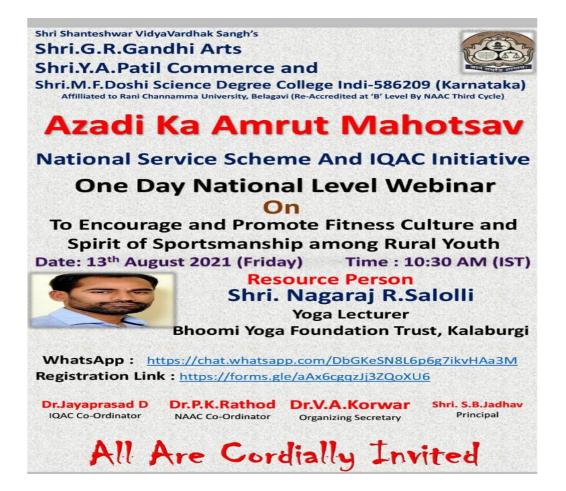

## Email: pplgrgindi@gmail.com

Website: http://grgayapcciorg/

| Name of the Committee/Unit/Cell/Department | NSS                                                                                                                                                                         |
|--------------------------------------------|-----------------------------------------------------------------------------------------------------------------------------------------------------------------------------|
| Activity Name                              | One Day National Level Webinar                                                                                                                                              |
| No of Participants                         | 95                                                                                                                                                                          |
| Organizing Department/Support System       | IQAC and NSS                                                                                                                                                                |
| Date of Activity                           | 13.08.2021                                                                                                                                                                  |
| Guest                                      | Shri. Nagaraj Rolli<br>Yoga Lecturer<br>Bhoomi Yoga Foundation Trust, Kalburgi                                                                                              |
| Photo                                      | Report                                                                                                                                                                      |
|                                            | <b>'303_2ವ್ಯಾನ ಕೈ ಅಂಕಿಸಿ ಕೊ</b> ಡಿದರು, ಡಾ. ಜಯಪ್ರಸಾದ್ ಡಿ ಸ್ವಾಗತಿಸಿದರು,<br>ಕಂಬಾರ ಪ್ರಾರ್ಥನಾ ಗೇತೆ ಹಾಡಿದರು, ಡಾ. ಜಯಪ್ರಸಾದ್ ಡಿ ಸ್ವಾಗತಿಸಿದರು,<br>ಗ್ರಂಥಪಾಲಕ ಆರ್.ಪಿ.ಇಂಗನಾಳ ವಂದಿಸಿದರು. |